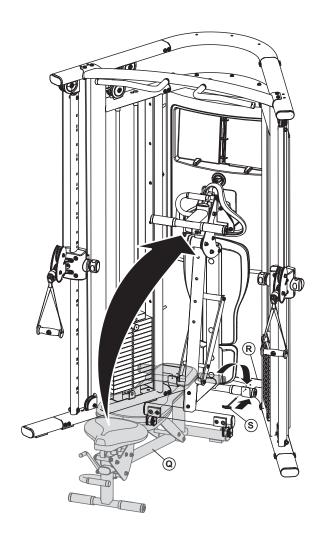

# **STEP 14:**

- ☐ Use the FRONT HANDLE (Q) to tilt the bench.
- ☐ Steer the bench to align with the U BRACKETS (R).
- ☐ Insert one PIN (S) into each bracket so the bench is restrained.